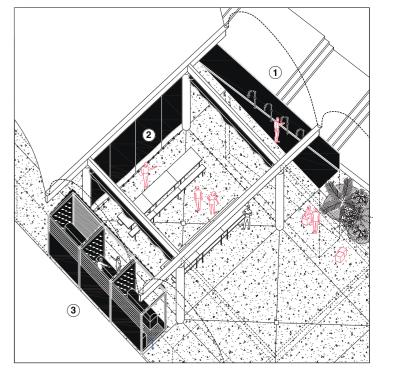

## Earth, Wind & Water

**1.Solar pannel** South oriented, provides solar energy and shade to future events hosted. As a signal, offers protection towards the city street. Rain water is collected in the water tank.

2.Water fog diffuser Provides confort in warm temperatures without using a lot of water and offers a performative atmosphere. As a closed circuit, rain and used water are collected in a water tank.

**3.Scaffolding** Polyvalent and light element. Provides multiple configura-tions: bar, stage, balcony, projections...

1. Plaza Market as social gathering

1.Public fountain Provides confort to the users as a gathering and social point. As a closed circuit, rain and used water are collected and filtered in a water tank.