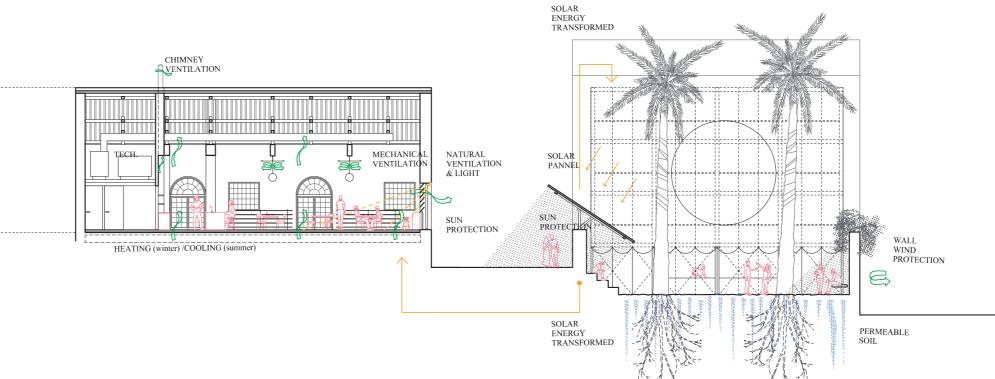

## Earth, Wind & Water

**1.Solar pannel** South oriented, provides solar energy and shade to future events hosted. As a signal, offers protection towards the city street. Rain water is collected in the water tank.

2.Water fog diffuser Provides confort in warm temperatures without using a lot of water and offers a performative atmosphere. As a closed circuit, rain and used water are collected in a water tank.

**3.Scaffolding** Polyvalent and light element. Provides multiple configura-tions: bar, stage, balcony, projections...