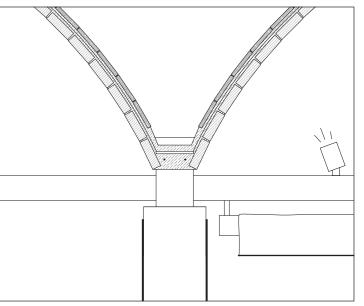

## Earth, Wind & Water

**1.Solar pannel** South oriented, provides solar energy and shade to future events hosted. As a signal, offers protection towards the city street. Rain water is collected in the water tank.

2.Water fog diffuser Provides confort in warm temperatures without using a lot of water and offers a performative atmosphere. As a closed circuit, rain and used water are collected in a water tank.

**3.Scaffolding** Polyvalent and light element. Provides multiple configura-tions: bar, stage, balcony, projections...

## 3.Kiosk

Flexible and light element. Each kiosk works as an individual unit (electricity) and independent from the market structure. The floor is raised from the market floor with holes to enable the users to clean. The cleaning the water is filtered and collected in a water tank.