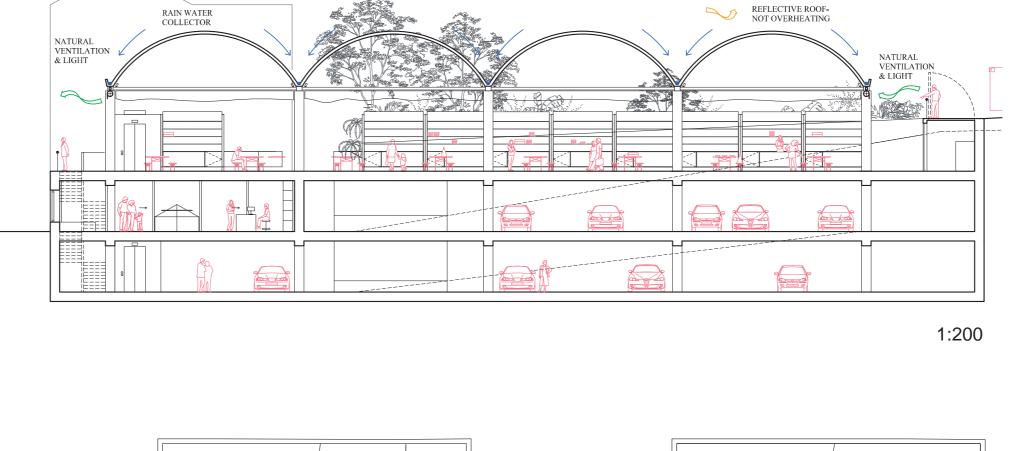

7.90 X

Level -1

8.80 ×

2.Plastic curtain Flexible and light element that provides rain and wind protection. As a transparent membrane, it maintains the visual connection between the market and the main city square.

## 3.Kiosk

Flexible and light element. Each kiosk works as an individual unit (electricity) and independent from the market structure. The floor is raised from the market floor with holes to enable the users to clean. The cleaning the water is filtered and collected in a water tank.

### Hybrid structure: brick, pre-stressed concrete, glazed tiles

Impermeable soil

Level -2

1:400

5.6 ×