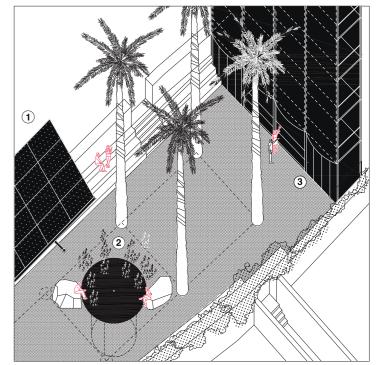

## Earth, Wind & Water

**1.Solar pannel** South oriented, provides solar energy and shade to future events hosted. As a signal, offers protection towards the city street. Rain water is collected in the water tank.

2.Water fog diffuser Provides confort in warm temperatures without using a lot of water and offers a performative atmosphere. As a closed circuit, rain and used water are collected in a water tank.

**3.Scaffolding** Polyvalent and light element. Provides multiple configura-tions: bar, stage, balcony, projections...

1. Plaza Market as social gathering

1.Public fountain Provides confort to the users as a gathering and social point. As a closed circuit, rain and used water are collected and filtered in a water tank.

7.90 X

Level -1

8.80 ×

2.Plastic curtain Flexible and light element that provides rain and wind protection. As a transparent membrane, it maintains the visual connection between the market and the main city square.