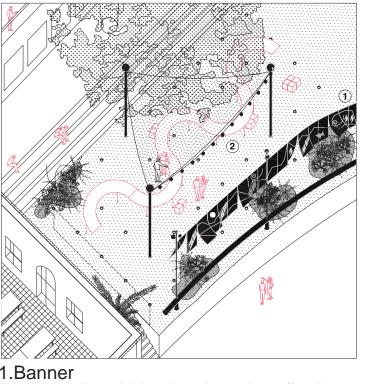

Permeable soil

2. Terrace Gastronomy as cultural identity

**1.Banner** Illustrated textile explaining where the products offered in the gastronomic centre come from: the sea, the mountain, the wind...the climatic conditions that make those products unique to experience. The textile moves with the wind to be identified and experience a signal towards the heighten the narrative and creates a signal towards the street. A workshop with local artists and people could be organised to manufacture it in order to strengthen the community spirit.

**2.Fish net** Reference to the old fish market. Flexible and light element that provides sun and rain protection but with wind and light permeability for a maximum confort underneath.

Semi- permeable soil