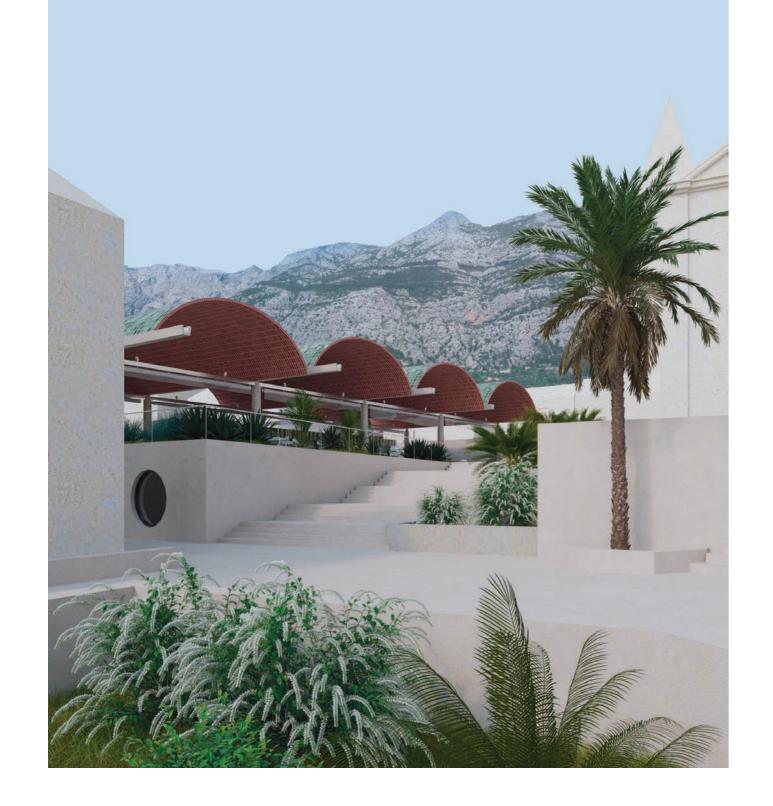

from: the sea, the mountain, the wind...the climatic conditions that make those products unique to experience. The textile moves with the wind to be identified and experience a signal towards the heighten the narrative and creates a signal towards the street. A workshop with local artists and people could be organised to manufacture it in order to strengthen the community spirit.

**2.Fish net** Reference to the old fish market. Flexible and light element that provides sun and rain protection but with wind and light permeability for a maximum confort underneath.



Semi- permeable soil

1. Plaza Market as social gathering



1.Public fountain Provides confort to the users as a gathering and social point. As a closed circuit, rain and used water are collected and filtered in a water tank.





7.90 X

Level -1

8.80 ×

2.Plastic curtain Flexible and light element that provides rain and wind protection. As a transparent membrane, it maintains the visual connection between the market and the main city square.

## 3.Kiosk

Flexible and light element. Each kiosk works as an individual unit (electricity) and independent from the market structure. The floor is raised from the market floor with holes to enable the users to clean. The cleaning the water is filtered and collected in a water tank.



### Hybrid structure: brick, pre-stressed concrete, glazed tiles



Impermeable soil

Level -2

1:400

5.6 ×