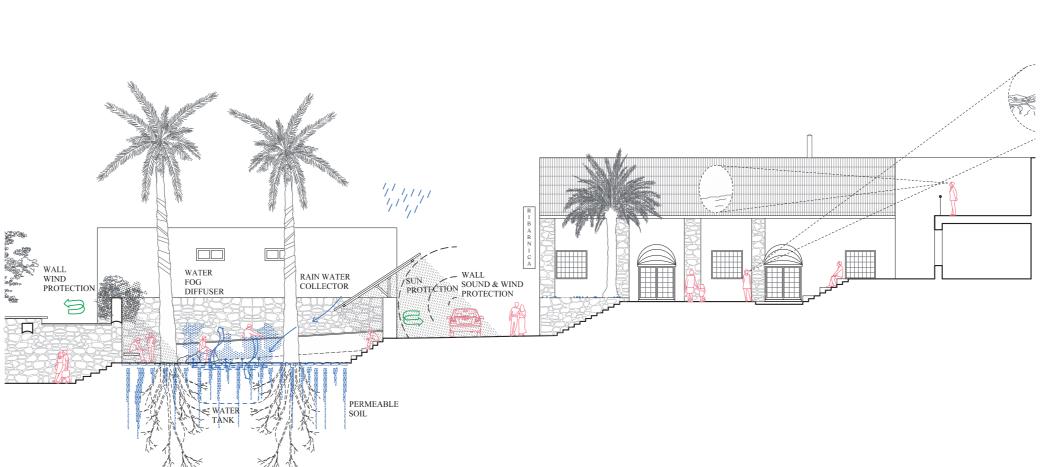

## Earth, Wind & Water

**1.Solar pannel** South oriented, provides solar energy and shade to future events hosted. As a signal, offers protection towards the city street. Rain water is collected in the water tank.

2.Water fog diffuser Provides confort in warm temperatures without using a lot of water and offers a performative atmosphere. As a closed circuit, rain and used water are collected in a water tank.

**3.Scaffolding** Polyvalent and light element. Provides multiple configura-tions: bar, stage, balcony, projections...

Permeable soil

2. Terrace Gastronomy as cultural identity

**1.Banner** Illustrated textile explaining where the products offered in the gastronomic centre come from: the sea, the mountain, the wind...the climatic conditions that make those products unique to experience. The textile moves with the wind to be identified and experience a signal towards the heighten the narrative and creates a signal towards the street. A workshop with local artists and people could be organised to manufacture it in order to strengthen the community spirit.