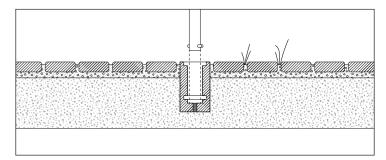

Permeable soil

2. Terrace Gastronomy as cultural identity

**1.Banner** Illustrated textile explaining where the products offered in the gastronomic centre come from: the sea, the mountain, the wind...the climatic conditions that make those products unique to experience. The textile moves with the wind to be identified and experience a signal towards the heighten the narrative and creates a signal towards the street. A workshop with local artists and people could be organised to manufacture it in order to strengthen the community spirit.

**2.Fish net** Reference to the old fish market. Flexible and light element that provides sun and rain protection but with wind and light permeability for a maximum confort underneath.

Semi- permeable soil