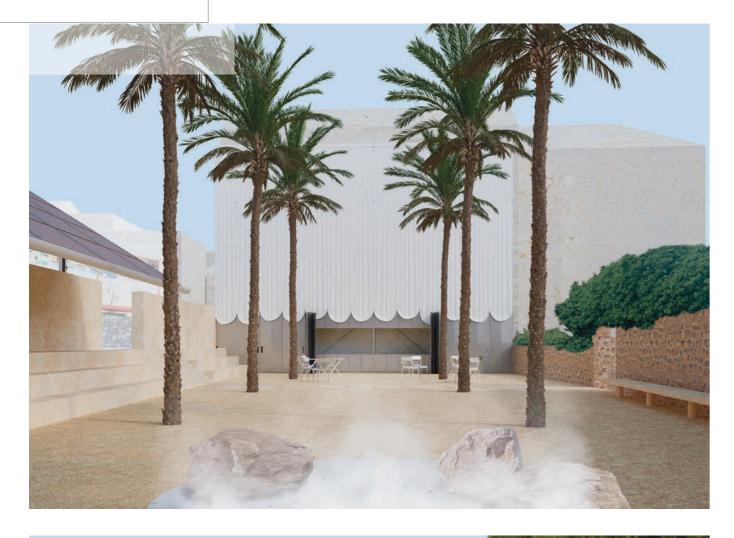

1. Plaza Market as social gathering

1.Public fountain Provides confort to the users as a gathering and social point. As a closed circuit, rain and used water are collected and filtered in a water tank.

7.90 X

Level -1

8.80 ×

2.Plastic curtain Flexible and light element that provides rain and wind protection. As a transparent membrane, it maintains the visual connection between the market and the main city square.