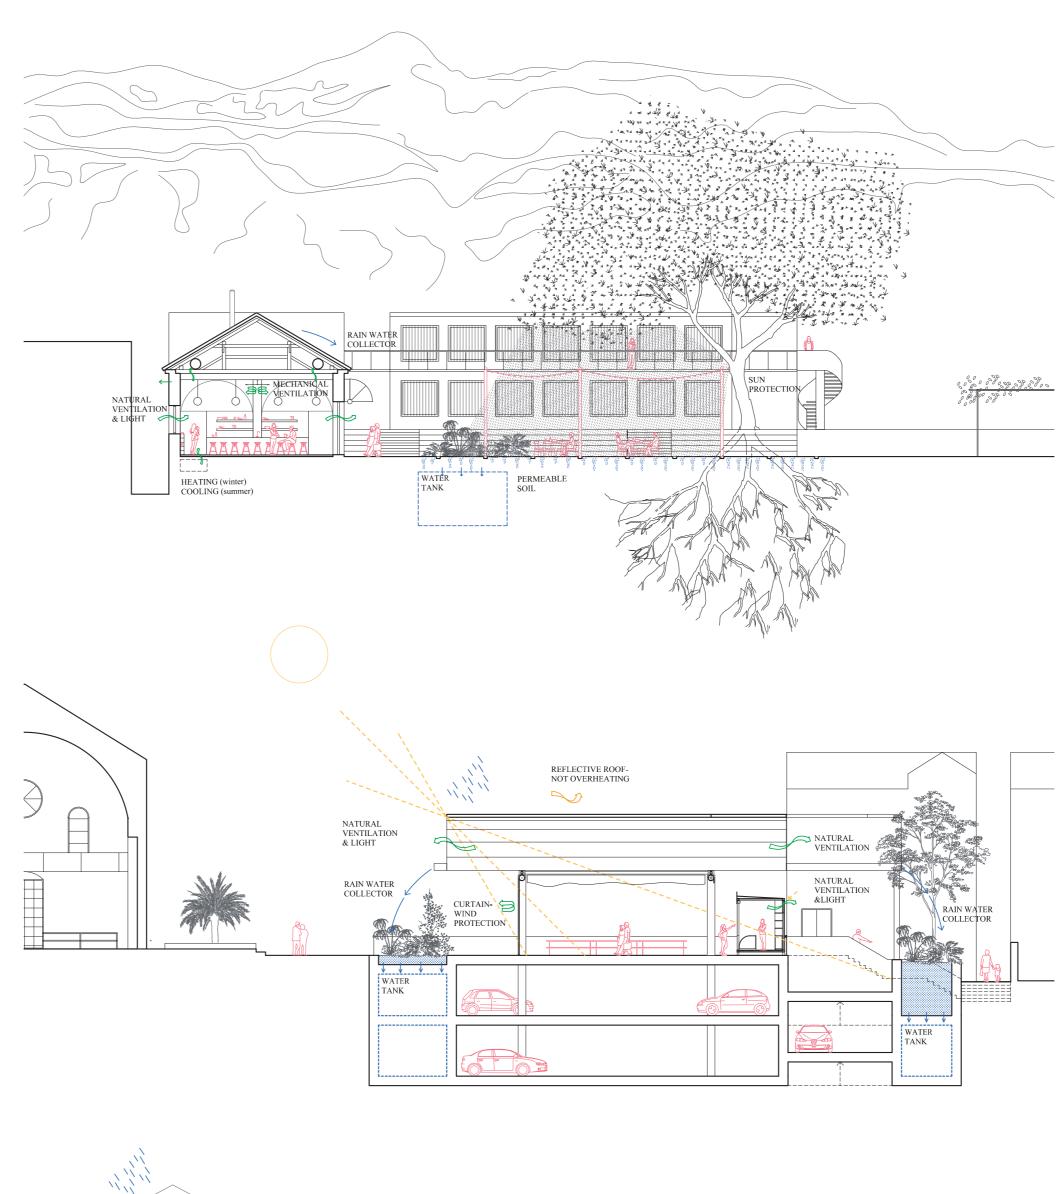

# XJ968 Makarska (HR)





## Earth, Wind & Water









**1.Solar pannel** South oriented, provides solar energy and shade to future events hosted. As a signal, offers protection towards the city street. Rain water is collected in the water tank.

2.Water fog diffuser Provides confort in warm temperatures without using a lot of water and offers a performative atmosphere. As a closed circuit, rain and used water are collected in a water tank.

**3.Scaffolding** Polyvalent and light element. Provides multiple configura-tions: bar, stage, balcony, projections...



Permeable soil

2. Terrace Gastronomy as cultural identity





**1.Banner** Illustrated textile explaining where the products offered in the gastronomic centre come from: the sea, the mountain, the wind...the climatic conditions that make those products unique to experience. The textile moves with the wind to be identified and experience a signal towards the heighten the narrative and creates a signal towards the street. A workshop with local artists and people could be organised to manufacture it in order to strengthen the community spirit.

**2.Fish net** Reference to the old fish market. Flexible and light element that provides sun and rain protection but with wind and light permeability for a maximum confort underneath.



Semi- permeable soil

1. Plaza Market as social gathering



1.Public fountain Provides confort to the users as a gathering